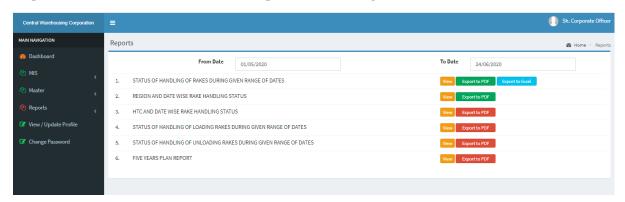

#### Reports -

Report are same for both user's corporates and regional offices.

Figure 16 List of reports

# Reports -

|       |        |                                | Print Da STATUS OF HANDLING OF RAKES ACROSS CENTRAL WAREHOUSES FROM 01/05/2020 TO 24/06/2020 |                                                  |                     |                            |                        |                             |                         |                          |               |                 |                                      |
|-------|--------|--------------------------------|----------------------------------------------------------------------------------------------|--------------------------------------------------|---------------------|----------------------------|------------------------|-----------------------------|-------------------------|--------------------------|---------------|-----------------|--------------------------------------|
| S# Re | Region | Centre                         | Goodshed                                                                                     | Commodity<br>[Variety]                           |                     | Date of Placement Rake for |                        | Status of clearance of Rake |                         |                          | No.of<br>Bags | Qty. (In<br>MT) | Remarks                              |
|       |        |                                |                                                                                              |                                                  |                     | Loading                    | Unloading              | Date                        | Actual<br>Time<br>taken | Demurrage<br>Time        |               |                 |                                      |
| 1     | DELHI  | Warehouse<br>Okhla-I Delhi     | Vijay Nagar<br>Ghaziabad                                                                     | Rise A Class                                     | Mr. Arjun<br>Kapoor |                            | 12/05/2020<br>01:00 PM | 15/05/2020<br>6:00:00 PM    | 3 D, 5 H                | 50 minutes               |               | 12000.00        | Test Remark<br>for Rake<br>Unloading |
| 2     | DELHI  | Warehouse<br>Okhla-I Delhi     | Vijay Nagar<br>Ghaziabad                                                                     | Rice - Non<br>Basmati<br>[ RICE RAW<br>GRADE A ] | FCI                 |                            | 03/06/2020<br>12:00 AM | 4/06/2020<br>6:00:00 AM     | 1 D, 6 H                | 20 hours                 | 800000        | 35200.00        | testing                              |
| 3     | DELHI  | Warehouse<br>Okhla-I Delhi     | Vijay Nagar<br>Ghaziabad                                                                     | Rice - Non<br>Basmati<br>[ RICE RAW<br>GRADE A ] | FCI                 | 03/06/2020<br>01:30 AM     |                        | 4/06/2020<br>5:30:00 AM     | 1 D, 4 H                | 3 hours                  | 500000        | 20000.00        | ok                                   |
| 4     | DELHI  | Warehouse<br>Okhla-II<br>Delhi | Vijay Nagar<br>Ghaziabad                                                                     | Corn                                             | Mr. Arjun<br>Kapoor | 01/06/2020<br>03:00 AM     |                        | 1/06/2020<br>11:00:00 PM    | 20 H                    | 1 hour, 15<br>minutes    | 709000        | 35600.00        | remark                               |
| 5     | DELHI  | Warehouse<br>Okhla-II<br>Delhi | Chomu-II                                                                                     | Rice - Non<br>Basmati<br>[ RICE RAW<br>GRADE A ] | FCI                 |                            | 03/06/2020<br>04:00 AM | 4/06/2020<br>2:00:00 AM     | 22 H                    | 1 hour, 35<br>minutes    | 1200000       | 60000.00        | Remark for<br>unloading.             |
| 6     | JAIPUR | CW- Chomu                      | Chomu                                                                                        | Corn                                             | Mr. Arjun<br>Kapoor | 15/05/2020<br>12:00 PM     |                        | 16/05/2020<br>6:00:00 AM    | 18 H                    | 10 H                     | 500000        | 30000.00        | Test Remark<br>for Rake<br>Loading.  |
| 7     | JAIPUR | CW- Chomu                      | Chomu                                                                                        | Rice - Non<br>Basmati<br>[ RICE RAW<br>GRADE A ] | FCI                 | 02/06/2020<br>12:00 AM     |                        | 2/06/2020<br>9:00:00 AM     | 9 H                     | 1 hour                   | 6000          | 600.00          | test                                 |
| 8     | JAIPUR | CW- Chomu                      | Chomu-II                                                                                     | Rice - Non<br>Basmati<br>[ RICE RAW<br>GRADE A ] | FCI                 |                            | 03/06/2020<br>06:00 AM |                             | 9 H                     | -1 hours, -45<br>minutes | 500000        | 25000.00        | ok                                   |

Figure 22 STATUS OF HANDLING OF RAKES ACROSS CENTRAL WAREHOUSES