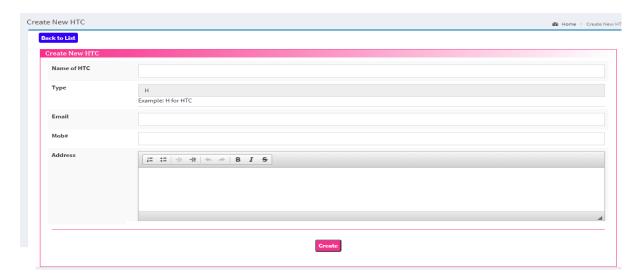

#### HTC Details -

Figure 10HTC Transaction View Screen

User will update the HTC details with the filling the fields mentioned in below screen

Figure 11New Entry Screen for HTC