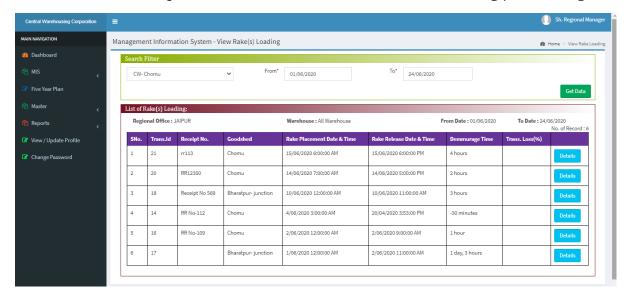

#### Rake Loading

User can view the Rake Loading / Unloading data on the date range basic.

User will click on details button then can view the complete transaction

Details

#### User can take printout of created transaction of rake loading /Unloading

Figure 13 Rake Loading View page using filters

Figure 14 Preview of Rake loading

Figure 15 Print - Preview of Rake Loading