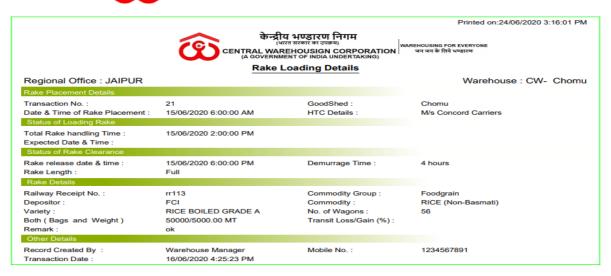

#### User can take printout of created transaction of rake loading /Unloading

Figure 13 Rake Loading View page using filters

Figure 14 Preview of Rake loading

Figure 15 Print - Preview of Rake Loading