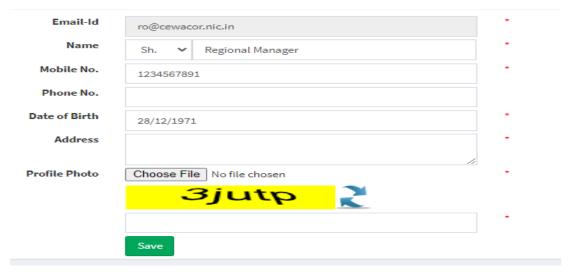

#### User Profile

Figure 17 User Profile

Create User – RM can create the user of warehouse/Centre.

Figure 18 Create user

Click on Create User option/Button then below screen will open.

Figure 19 User entry Screen