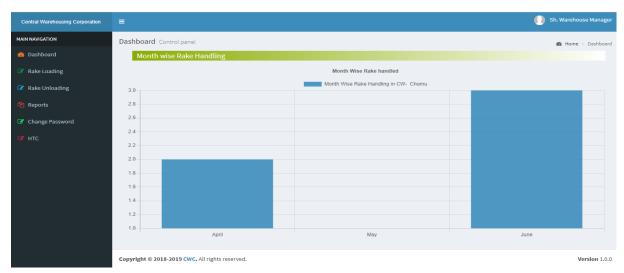

#### Warehouse User

1. User can enter the Login details: User ID, Password and Captcha then enter the sign-in button.

Figure 1 Login Screen

2. Below Dashboard screen will open after sign -in.

In dashboard, User can view the data (Rake loading and unloading) month wise. User can track the rakes handled during a Month.

Figure 2 Dashboard Screen (Warehouse User)

3. User can view the menu list on left side panel.