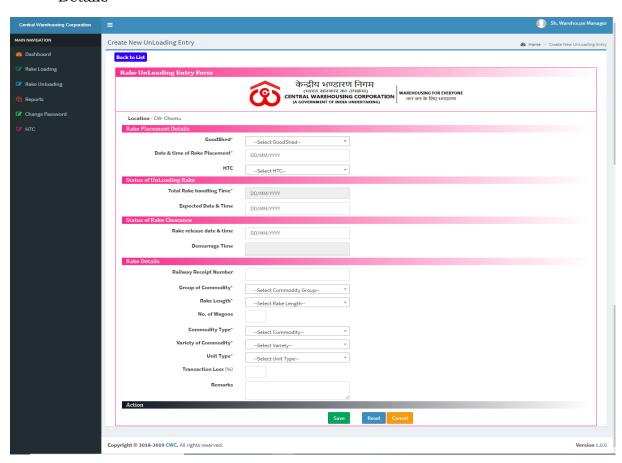

Figure 3 Rake Loading View Screen

User have the following action can be taken on this screen.

- Create New Rake Loading Entry
- Modify
- Details

User will click on the "Create New Rake Loading Entry" button, then below transaction screen will open.

User will select the following fields in the screen to enter the Rake Loading Details

| S.No | Fields Name                   | Field Type                                                               |
|------|-------------------------------|--------------------------------------------------------------------------|
| 1    | Good-Shed/Rail-Head Name      | Mention the Name of rail head                                            |
| 2    | Date & Time of Rake Placement | Date & Time select through suggested calendar.                           |
| 3    | Select HTC                    | HTC will be appeared in Drop-down list. User will select accordingly     |
| 4    | Total Rake handling Time      | Auto calculate on the basis of Rake placement time.                      |
| 5    | Expected Date and Time        | This field non-mandatory. Date & Time select through suggested calendar. |
| 6    | Rake Release Date & Time      | Date & Time select through suggested calendar.                           |
| 7    | Demurrage                     | Auto calculate on the basis of Rake<br>Release Date & Time               |
| 8    | Railway Receipt Number        | User will enter Railway Receipt No.                                      |
| 9    | Group of commodity            | Select group of commodity                                                |

| 10 | Depositor                  | Select the name of depositor in case of food-grain. In other case depositor nam will be mention in text box. |  |  |  |  |  |  |
|----|----------------------------|--------------------------------------------------------------------------------------------------------------|--|--|--|--|--|--|
| 11 | Rake Length                | User will select Rake length – Full, Half & Part                                                             |  |  |  |  |  |  |
| 12 | No. of Wagons              | Mention number of wagons                                                                                     |  |  |  |  |  |  |
| 13 | Commodity type             | Select commodity type in drop down                                                                           |  |  |  |  |  |  |
| 14 | Variety of Commodity       | Select Variety of Commodity                                                                                  |  |  |  |  |  |  |
| 15 | Unit Type                  | Unit type Bags, Weight or both                                                                               |  |  |  |  |  |  |
| 16 | Total No. of Bags (In Nos) | Mention quantity in Numbers                                                                                  |  |  |  |  |  |  |
| 17 | Total Weight (In qtl.)     | Mention weight in Numbers                                                                                    |  |  |  |  |  |  |
| 18 | Transit Loss (%)           | Numbers                                                                                                      |  |  |  |  |  |  |
| 19 | Remarks                    | Mentioned the remarks (Size – 500 characters)                                                                |  |  |  |  |  |  |

Figure 4 Rake loading transaction Screen

User will click on details option then below view screen will open

Figure 5 View Rake Loading Transaction

If user want to update rake release date & time against transaction, then click to modify button.