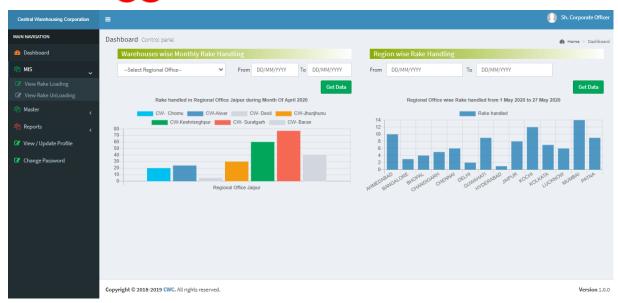

# Regional Manager Login -

1. Below Dashboard screen will open after sign -in.

In dashboard, User can view the data (Rake loading and unloading) warehouse and Date-range wise.

Figure 12 Dashboard for Regional Manager

# CO Login -

Below Dashboard screen will open after sign -in.

In dashboard, User can view the data (Rake loading and unloading) region and Daterange wise.

Corporate office user can view the following menu on this portal

- Dashboard
- MIS
  - Rake Loading
  - o Rale Unloading
- Masters
- Report
- View Profile
- Change password

All above menu describes above

Figure 21 Dashboard for Corporate office