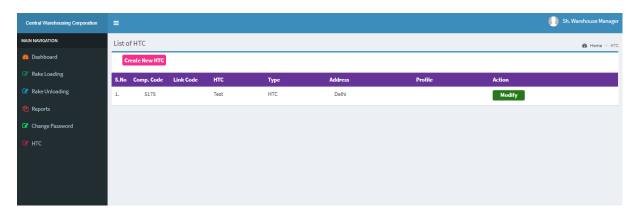

#### HTC Details -

Figure 10HTC Transaction View Screen

User will update the HTC details with the filling the fields mentioned in below screen

Figure 11New Entry Screen for HTC