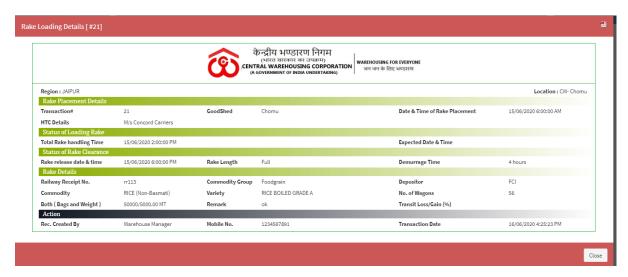

#### User can take printout of created transaction of rake loading /Unloading

Figure 13 Rake Loading View page using filters

Figure 14 Preview of Rake loading

Figure 15 Print - Preview of Rake Loading