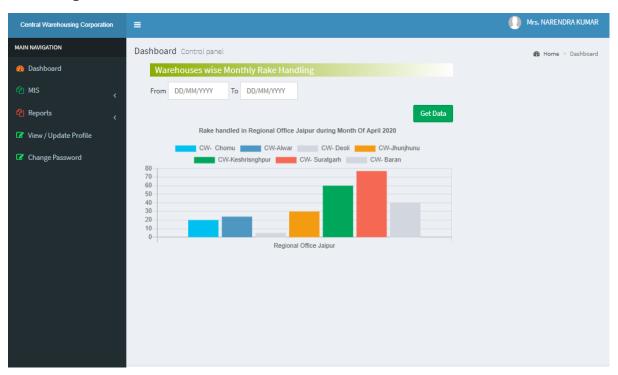

#### Warehouse User

1. User can enter the Login details: User ID, Password and Captcha then enter the sign-in button.

Figure 1 Login Screen

2. Below Dashboard screen will open after sign -in.

In dashboard, User can view the data (Rake loading and unloading) month wise. User can track the rakes handled during a Month.

Figure 2 Dashboard Screen (Warehouse User)

3. User can view the menu list on left side panel.