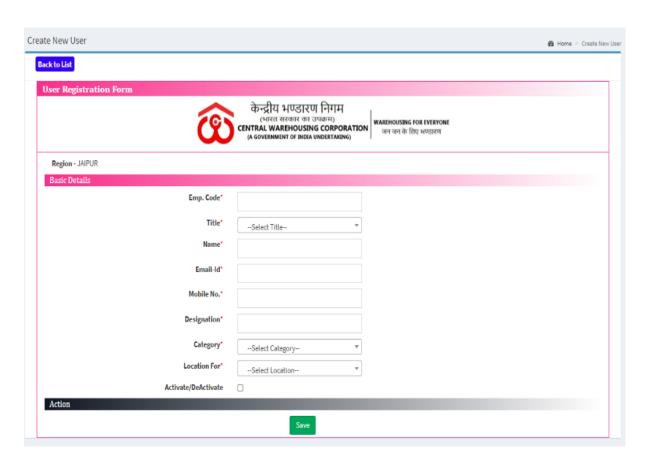

#### User Profile

Figure 17 User Profile

Create User – RM can create the user of warehouse/Centre.

Figure 18 Create user

Click on Create User option/Button then below screen will open.

Figure 19 User entry Screen