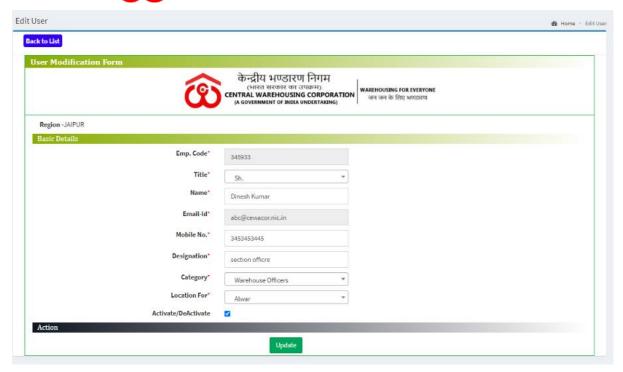

#### User Profile

Figure 17 User Profile

Create User – RM can create the user of warehouse/Centre.

Figure 18 Create user

Click on Create User option/Button then below screen will open.

Figure 19 User entry Screen

To inactive the warehouse user, RM will click on modify button then below screen will open. User can update the information and mark as inactive to inactive user.

Figure 20 To modify the user details