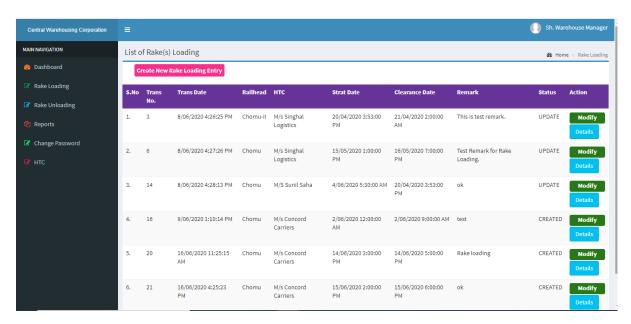

#### Menu -

- Dashboard
- Rake Loading
- ➤ Rake Unloading
- > Report
- > HTC
- Change Password

4. User will click on Rake Loading then below view transaction page will open. Here user can add New Transaction and Modify the existing transaction

Figure 3 Rake Loading View Screen

User have the following action can be taken on this screen.

- Create New Rake Loading Entry
- Modify
- Details

User will click on the "Create New Rake Loading Entry" button, then below transaction screen will open.