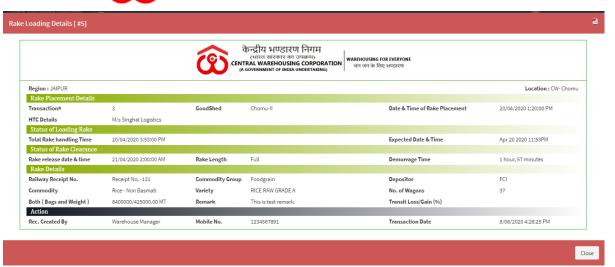

Figure 4 Rake loading transaction Screen

User will click on details option then below view screen will open

Figure 5 View Rake Loading Transaction

If user want to update rake release date & time against transaction, then click to modify button.