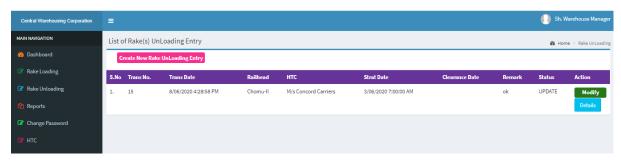

#### Rake unloading -

User will click on Rake Unloading menu then below view transaction screen will open.

Figure 7 Rake Unloading Screen

User have the following action can be taken on this screen.

- Create New Rake Loading Entry
- Modify
- Details