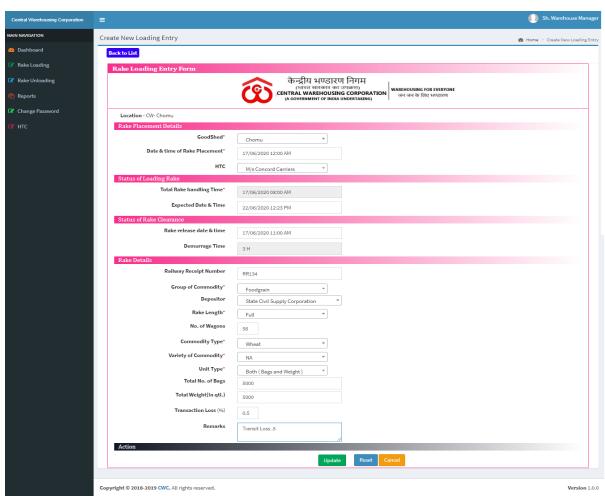

Figure 6 Rake Loading Modify Screen

Note: User can't be modifying the transaction after fill the rake release date & time