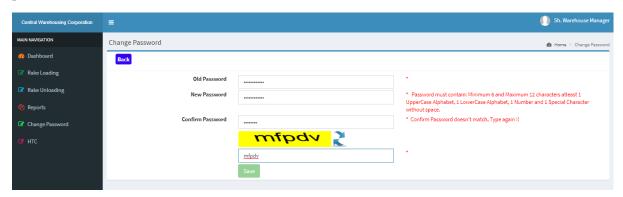

Figure 8 Rake Unloading Transaction Screen

User can change the password. Same screen used for CO and RO to change the password.

Figure 9 Change Password