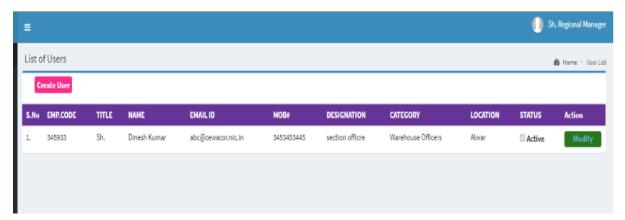

#### User Profile

Figure 17 User Profile

Create User – RM can create the user of warehouse/Centre.

Figure 18 Create user

Click on Create User option/Button then below screen will open.

Figure 19 User entry Screen

To inactive the warehouse user, RM will click on modify button then below screen will open. User can update the information and mark as inactive to inactive user.

Figure 20 To modify the user details