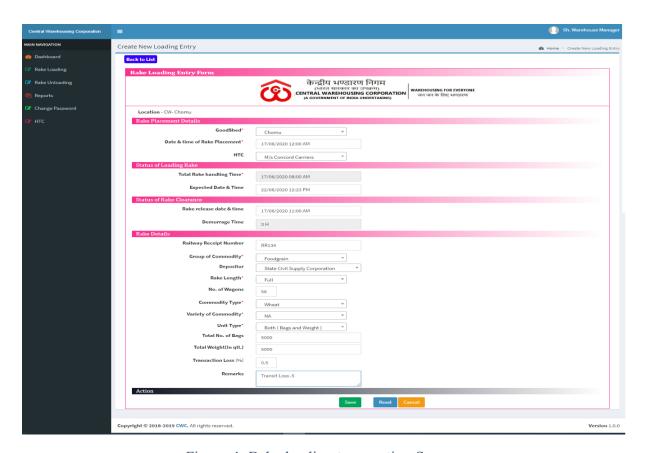

Figure 3 Rake Loading View Screen

User have the following action can be taken on this screen.

- Create New Rake Loading Entry
- Modify
- Details

User will click on the "Create New Rake Loading Entry" button, then below transaction screen will open.

User will select the following fields in the screen to enter the Rake Loading Details

| S.No | Fields Name                   | Field Type                                                               |
|------|-------------------------------|--------------------------------------------------------------------------|
| 1    | Good-Shed/Rail-Head Name      | Mention the Name of rail head                                            |
| 2    | Date & Time of Rake Placement | Date & Time select through suggested calendar.                           |
| 3    | Select HTC                    | HTC will be appeared in Drop-down list. User will select accordingly     |
| 4    | Total Rake handling Time      | Auto calculate on the basis of Rake placement time.                      |
| 5    | Expected Date and Time        | This field non-mandatory. Date & Time select through suggested calendar. |
| 6    | Rake Release Date & Time      | Date & Time select through suggested calendar.                           |
| 7    | Demurrage                     | Auto calculate on the basis of Rake<br>Release Date & Time               |
| 8    | Railway Receipt Number        | User will enter Railway Receipt No.                                      |
| 9    | Group of commodity            | Select group of commodity                                                |

| 10 | Depositor                  | Select the name of depositor in case of food-grain. In other case depositor nam will be mention in text box. |  |  |  |  |  |  |
|----|----------------------------|--------------------------------------------------------------------------------------------------------------|--|--|--|--|--|--|
| 11 | Rake Length                | User will select Rake length – Full, Half & Part                                                             |  |  |  |  |  |  |
| 12 | No. of Wagons              | Mention number of wagons                                                                                     |  |  |  |  |  |  |
| 13 | Commodity type             | Select commodity type in drop down                                                                           |  |  |  |  |  |  |
| 14 | Variety of Commodity       | Select Variety of Commodity                                                                                  |  |  |  |  |  |  |
| 15 | Unit Type                  | Unit type Bags, Weight or both                                                                               |  |  |  |  |  |  |
| 16 | Total No. of Bags (In Nos) | Mention quantity in Numbers                                                                                  |  |  |  |  |  |  |
| 17 | Total Weight (In qtl.)     | Mention weight in Numbers                                                                                    |  |  |  |  |  |  |
| 18 | Transit Loss (%)           | Numbers                                                                                                      |  |  |  |  |  |  |
| 19 | Remarks                    | Mentioned the remarks (Size – 500 characters)                                                                |  |  |  |  |  |  |

Figure 4 Rake loading transaction Screen

User will click on details option then below view screen will open

Figure 5 View Rake Loading Transaction

If user want to update rake release date & time against transaction, then click to modify button.